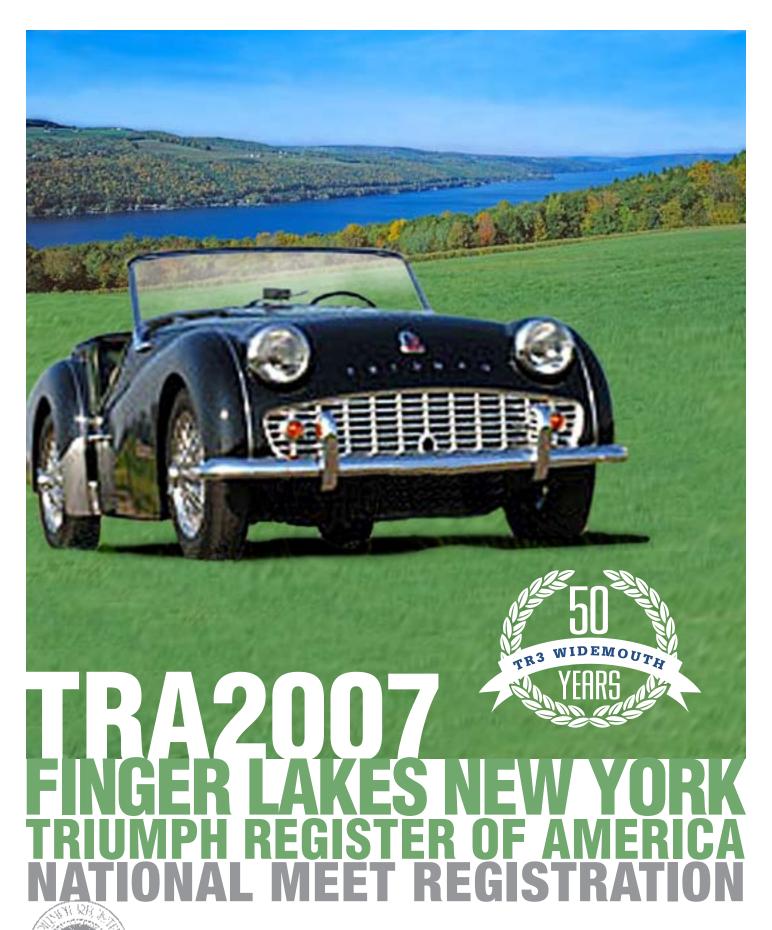

GENEVA, ON SENECA LAKE UPSTATE NEW YORK

New York's Finger Lakes, located midway between New York City and Niagara Falls in west central New York State, represent one of the truly unspoiled vacation areas in the USA. Well known for its picturesque lakes, wineries and lush forests, the region offers many opportunities for recreational activity. It is home to 25 State Parks and a variety of museums and historic homes. The countryside is dotted with wineries, orchards, farms, resorts and country inns.

The Native Americans believed the Finger Lakes were formed when the Great Spirit reached out to bless the region and left behind the imprint of his hand. Geologists report instead that the unique features of the area - the 11 long narrow lakes lying side by side, the wide valleys and the deep gorges with rushing waterfalls - were formed by the grinding action of Ice Age glaciers. These geographical features are found nowhere else in the world.